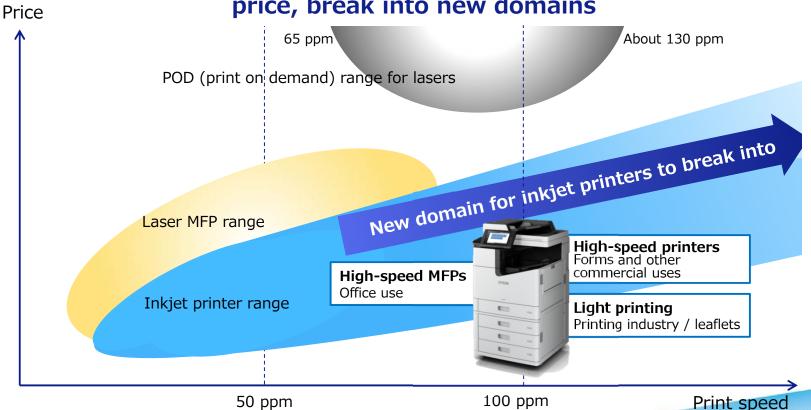

### Epson's Potential in the Printer Market

- Worldwide printer market is USD 163 billion
  - ➤ The laser printer\* market is about 3.5 times as large as the market for inkjet printers
- Epson plans to take advantage of the superiority of its inkjet printheads (PrecisionCore) to persuade people to shift to inkjets from laser

75 page/ min.

100 page/ min. (A4 landscape view, single-side) 24 ipm

Speed

(A4 landscape view, single-side) Copiers / MFPs

(45 ppm+ class)

High-speed MFPs & printers / basic office printing (45 ppm+ class)

Enterprise/ office, stores

Copiers / MFPs

(30 ppm class)

Target users

Target market

Enterprise/ office, print industry / leaflets, forms, and other business applications Preparing three sales plans for different customer needs