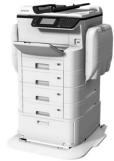

### High-Speed Linehead Inkjet MFPs by Epson

 New high-speed linehead inkjet MFPs to speed up our development of the office market

## 100 pages/ min.

\*A4 landscape view, single-side At standard resolution 600 x 1,200 dpi

- New key component technology developed as core of machine
  - New PrecisionCore linehead developed to achieve high-speed printing
  - Newly developed fast-drying ink enables faster speeds

### Development of PrecisionCore Linehead

- New PrecisionCore linehead developed for A3+ paper width, enabling high-speed printing
- Setting the newly developed PrecisionCore MicroTFP print chip diagonally allows for nozzles at high density and offers both high-quality printing and a compact size