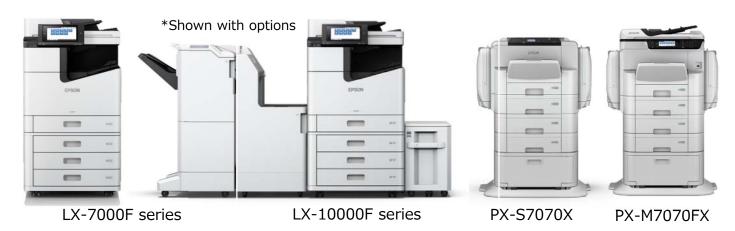

## Office Inkjet Printer Product Lineup (Japan) \*Models with PrecisionCore \*Models with PrecisionCore These are only some of the models in Epson's lineup. Epson products and services vary by region. The price of the main unit is a reference selling price in direct sale of Epson site in Japan, as of Feb 2, 2017

Durability range

(pages)

|                                              | Mobile                                   | A4 monochrome SFP                                                                                                                                                                                                                                                                                                                                                                                                                                                                                                                                                                                                                                                                                                                                                                                                                                                                                                                                                                                                                                                                                                                                                                                                                                                                                                                                                                                                                                                                                                                                                                                                                                                                                                                                                                                                                                                                                                                                                                                                                                                                                                             | A4 color SFP                      | riodels With Leo raint                                                                                                                                                                                                                                                                                                                                                                                                                                                                                                                                                                                                                                                                                                                                                                                                                                                                                                                                                                                                                                                                                                                                                                                                                                                                                                                                                                                                                                                                                                                                                                                                                                                                                                                                                                                                                                                                                                                                                                                                                                                                                                         |                                                                            |  |
|----------------------------------------------|------------------------------------------|-------------------------------------------------------------------------------------------------------------------------------------------------------------------------------------------------------------------------------------------------------------------------------------------------------------------------------------------------------------------------------------------------------------------------------------------------------------------------------------------------------------------------------------------------------------------------------------------------------------------------------------------------------------------------------------------------------------------------------------------------------------------------------------------------------------------------------------------------------------------------------------------------------------------------------------------------------------------------------------------------------------------------------------------------------------------------------------------------------------------------------------------------------------------------------------------------------------------------------------------------------------------------------------------------------------------------------------------------------------------------------------------------------------------------------------------------------------------------------------------------------------------------------------------------------------------------------------------------------------------------------------------------------------------------------------------------------------------------------------------------------------------------------------------------------------------------------------------------------------------------------------------------------------------------------------------------------------------------------------------------------------------------------------------------------------------------------------------------------------------------------|-----------------------------------|--------------------------------------------------------------------------------------------------------------------------------------------------------------------------------------------------------------------------------------------------------------------------------------------------------------------------------------------------------------------------------------------------------------------------------------------------------------------------------------------------------------------------------------------------------------------------------------------------------------------------------------------------------------------------------------------------------------------------------------------------------------------------------------------------------------------------------------------------------------------------------------------------------------------------------------------------------------------------------------------------------------------------------------------------------------------------------------------------------------------------------------------------------------------------------------------------------------------------------------------------------------------------------------------------------------------------------------------------------------------------------------------------------------------------------------------------------------------------------------------------------------------------------------------------------------------------------------------------------------------------------------------------------------------------------------------------------------------------------------------------------------------------------------------------------------------------------------------------------------------------------------------------------------------------------------------------------------------------------------------------------------------------------------------------------------------------------------------------------------------------------|----------------------------------------------------------------------------|--|
|                                              | Mobile                                   | A4 IIIOIIOCIII OIIIE SEP                                                                                                                                                                                                                                                                                                                                                                                                                                                                                                                                                                                                                                                                                                                                                                                                                                                                                                                                                                                                                                                                                                                                                                                                                                                                                                                                                                                                                                                                                                                                                                                                                                                                                                                                                                                                                                                                                                                                                                                                                                                                                                      | A4 COIOI SEP                      | A4 monochrome SFP/MFP                                                                                                                                                                                                                                                                                                                                                                                                                                                                                                                                                                                                                                                                                                                                                                                                                                                                                                                                                                                                                                                                                                                                                                                                                                                                                                                                                                                                                                                                                                                                                                                                                                                                                                                                                                                                                                                                                                                                                                                                                                                                                                          | A4 color MFP                                                               |  |
|                                              |                                          | 2 3 500                                                                                                                                                                                                                                                                                                                                                                                                                                                                                                                                                                                                                                                                                                                                                                                                                                                                                                                                                                                                                                                                                                                                                                                                                                                                                                                                                                                                                                                                                                                                                                                                                                                                                                                                                                                                                                                                                                                                                                                                                                                                                                                       |                                   | The latter is the latter in th |                                                                            |  |
| Model number                                 | PX-S05W/B                                | PX-K150/S350*                                                                                                                                                                                                                                                                                                                                                                                                                                                                                                                                                                                                                                                                                                                                                                                                                                                                                                                                                                                                                                                                                                                                                                                                                                                                                                                                                                                                                                                                                                                                                                                                                                                                                                                                                                                                                                                                                                                                                                                                                                                                                                                 | PX-105/S740*/S840*/S860*          | PX-S160T/M160T                                                                                                                                                                                                                                                                                                                                                                                                                                                                                                                                                                                                                                                                                                                                                                                                                                                                                                                                                                                                                                                                                                                                                                                                                                                                                                                                                                                                                                                                                                                                                                                                                                                                                                                                                                                                                                                                                                                                                                                                                                                                                                                 | EP-M570T/EW-M660FT*                                                        |  |
| Product price range                          | Upper ¥20,000s                           | ¥7,000s –<br>mid-¥20,000s                                                                                                                                                                                                                                                                                                                                                                                                                                                                                                                                                                                                                                                                                                                                                                                                                                                                                                                                                                                                                                                                                                                                                                                                                                                                                                                                                                                                                                                                                                                                                                                                                                                                                                                                                                                                                                                                                                                                                                                                                                                                                                     | Upper ¥9,000s –<br>upper ¥50,000s | Upper ¥10,000s –<br>upper ¥20,000s                                                                                                                                                                                                                                                                                                                                                                                                                                                                                                                                                                                                                                                                                                                                                                                                                                                                                                                                                                                                                                                                                                                                                                                                                                                                                                                                                                                                                                                                                                                                                                                                                                                                                                                                                                                                                                                                                                                                                                                                                                                                                             | Upper ¥30,000s –<br>mid-¥50,000s                                           |  |
| Print speed (ipm) (C: color / M: monochrome) | AC Power C 4.0<br>M 7.0                  | M 15-20                                                                                                                                                                                                                                                                                                                                                                                                                                                                                                                                                                                                                                                                                                                                                                                                                                                                                                                                                                                                                                                                                                                                                                                                                                                                                                                                                                                                                                                                                                                                                                                                                                                                                                                                                                                                                                                                                                                                                                                                                                                                                                                       | C 4.7-24<br>M 9-24                | M 15                                                                                                                                                                                                                                                                                                                                                                                                                                                                                                                                                                                                                                                                                                                                                                                                                                                                                                                                                                                                                                                                                                                                                                                                                                                                                                                                                                                                                                                                                                                                                                                                                                                                                                                                                                                                                                                                                                                                                                                                                                                                                                                           | C 5-7.3<br>M 10-13.7                                                       |  |
| Durability range (pages)                     | 15,000                                   | 50,000-150,000                                                                                                                                                                                                                                                                                                                                                                                                                                                                                                                                                                                                                                                                                                                                                                                                                                                                                                                                                                                                                                                                                                                                                                                                                                                                                                                                                                                                                                                                                                                                                                                                                                                                                                                                                                                                                                                                                                                                                                                                                                                                                                                | 80,000-300,000                    | 50,000                                                                                                                                                                                                                                                                                                                                                                                                                                                                                                                                                                                                                                                                                                                                                                                                                                                                                                                                                                                                                                                                                                                                                                                                                                                                                                                                                                                                                                                                                                                                                                                                                                                                                                                                                                                                                                                                                                                                                                                                                                                                                                                         | 30,000-50,000                                                              |  |
|                                              | A4 color MFP                             | A3 color SFP                                                                                                                                                                                                                                                                                                                                                                                                                                                                                                                                                                                                                                                                                                                                                                                                                                                                                                                                                                                                                                                                                                                                                                                                                                                                                                                                                                                                                                                                                                                                                                                                                                                                                                                                                                                                                                                                                                                                                                                                                                                                                                                  | A3 color MFP                      | Inkjet MFP                                                                                                                                                                                                                                                                                                                                                                                                                                                                                                                                                                                                                                                                                                                                                                                                                                                                                                                                                                                                                                                                                                                                                                                                                                                                                                                                                                                                                                                                                                                                                                                                                                                                                                                                                                                                                                                                                                                                                                                                                                                                                                                     | High-speed linehead inkjet MFP                                             |  |
|                                              |                                          | E DEPT (1) TO THE PARTY OF THE | Correction and                    | New                                                                                                                                                                                                                                                                                                                                                                                                                                                                                                                                                                                                                                                                                                                                                                                                                                                                                                                                                                                                                                                                                                                                                                                                                                                                                                                                                                                                                                                                                                                                                                                                                                                                                                                                                                                                                                                                                                                                                                                                                                                                                                                            | New                                                                        |  |
| Model number                                 | PX-M650F*/M740F*/741F*<br>/M840F*/M860F* | PX-1004/<br>PX-S5040*/S7050*                                                                                                                                                                                                                                                                                                                                                                                                                                                                                                                                                                                                                                                                                                                                                                                                                                                                                                                                                                                                                                                                                                                                                                                                                                                                                                                                                                                                                                                                                                                                                                                                                                                                                                                                                                                                                                                                                                                                                                                                                                                                                                  | PX-M5040F*/M5041F*/<br>M7050F*    | PX-S840X*/M840FX*<br>PX-S7070X*/M7070FX*                                                                                                                                                                                                                                                                                                                                                                                                                                                                                                                                                                                                                                                                                                                                                                                                                                                                                                                                                                                                                                                                                                                                                                                                                                                                                                                                                                                                                                                                                                                                                                                                                                                                                                                                                                                                                                                                                                                                                                                                                                                                                       | LX-7000F*/10000F*<br>series                                                |  |
| Product price range                          | Upper ¥10,000s –<br>upper ¥70,000s       | Upper ¥20,000s –<br>Upper ¥50,000                                                                                                                                                                                                                                                                                                                                                                                                                                                                                                                                                                                                                                                                                                                                                                                                                                                                                                                                                                                                                                                                                                                                                                                                                                                                                                                                                                                                                                                                                                                                                                                                                                                                                                                                                                                                                                                                                                                                                                                                                                                                                             | Upper ¥30,000s –<br>low ¥200,000s | Monthly ¥5,000 – ¥13,000                                                                                                                                                                                                                                                                                                                                                                                                                                                                                                                                                                                                                                                                                                                                                                                                                                                                                                                                                                                                                                                                                                                                                                                                                                                                                                                                                                                                                                                                                                                                                                                                                                                                                                                                                                                                                                                                                                                                                                                                                                                                                                       | Monthly ¥50,000 - ¥72,000<br>or product price ¥2 million -<br>¥2.6 million |  |

C 10-24

M 18-24

80,000-300,000

C/M 75-100 page/ min.

\*A4 landscape view, single-side

6 million and up

\*Parts maintenance, etc., is

performed