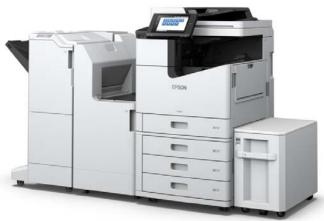

# Office Inkjet Printers: New Products for Japan

High-speed linehead inkjet MFPs (with high-capacity ink cartridges)

A3 inkjet MFPs (with high-capacity ink packs)

Epson products and services vary by region.

# High-Speed Linehead Inkjet MFPs: New products EPSON

**♦** With its unique PrecisionCore linehead, Epson exceeds its customers expectations in productivity and environmental performance

- High-speed / highimage quality printing
- Compact, simple structure
- Low power consumption