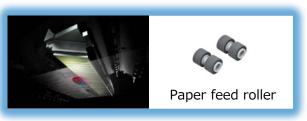

# Feature 2: Compact, Simple Structure

◆ Simple structure means less-frequent parts replacement and other maintenance

Parts needing replacement if printing 20,000 pages per month for 60 months

LX-10000F/LX-7000F

#### Paper-feed roller only

\*Other parts will need to be replaced if printing more than 1.2 million pages

#### Example of laser system

Fixing unit

First transcription unit

Second transcription unit

Developing unit

Paper feed roller

<sup>\*</sup>Parts needing replacement and frequency of replacement vary by model