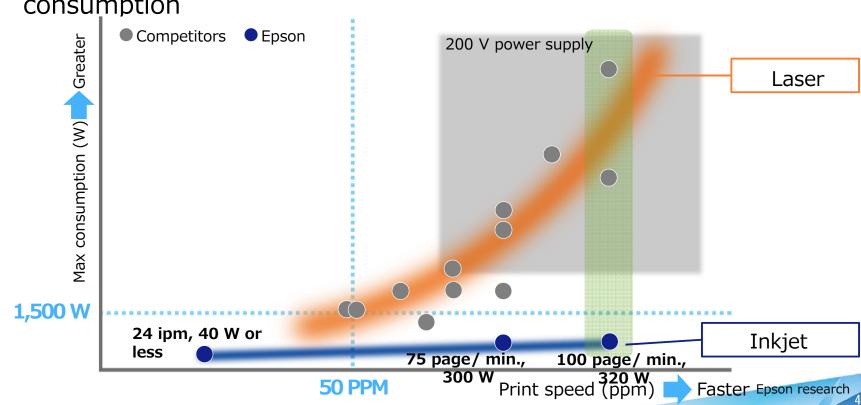

### Feature 3: Low Power Consumption

 Because it does not use heat, this inkjet technology can greatly reduce power consumption

### Feature 3: Low Power Consumption (Max Consumption) EPSON

◆The greater the speed, the greater the difference in power consumption