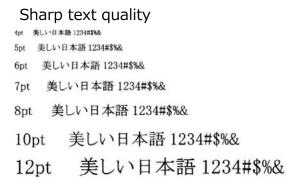

### Ink Technology for High-Speed Printing, High Image Quality

- Newly developed fast-drying ink for high-speed printing
- With new ink and high-density linehead, get text printing with all the quality of laser printers, but high-speed
  - Vivid color printing, even on plain paper
  - ➤ Little penetration of ink into paper means less curl, less back copy, even on plain paper
  - > Sharp text quality rivalling that of laser printers
  - > Superior water-fastness and highlighter durability