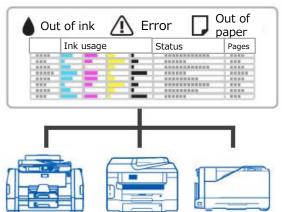

# Strengthening Manufacturing

EPSON EXCEED YOUR VISION

- Supporting printer fleet management
  - > Stronger user management function
    - ✓ Offer server software to manage and control MFPs, with stronger functions for user management, printing security, printing cost control, function restriction, etc.
  - Stronger device control function
    - ✓ Offer software that enables IT manager to centrally manage up to 2,000 machines, including settings for MFPs, printers, scanners, etc., settings for client PCs, and machine status and usage status
  - > Stronger cooperation with ISVs around the world
    - ✓ Ensure connectivity with standard solutions