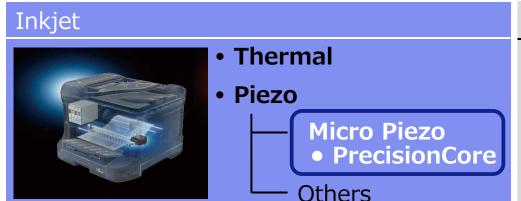

# Inkjet print head

### **Epson's original PrecisionCore inkjet print head**

- ◆ Thin film printhead technology with ultra-high precision MEMS fabrication technology
- ◆ Uses conventional Micro Piezo inkjet technology's features, but **further** enables high-speed, high-image quality printing
- ◆ Wide range of products from office to commercial and industrial

## Advantages of Precision Core vs. Thermal Printing EPSON

## PrecisionCore (Micro Piezo inkjet technology)

Ink droplets fired by mechanical movement after piezoelectric element contracts in response to applied voltage

Piezo element