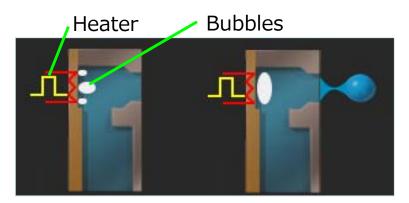

### Thermal

Ink is fired after heat causes air bubbles to form

#### **Characteristics**

- Heater deteriorates, types of ink limited
- Simple structure