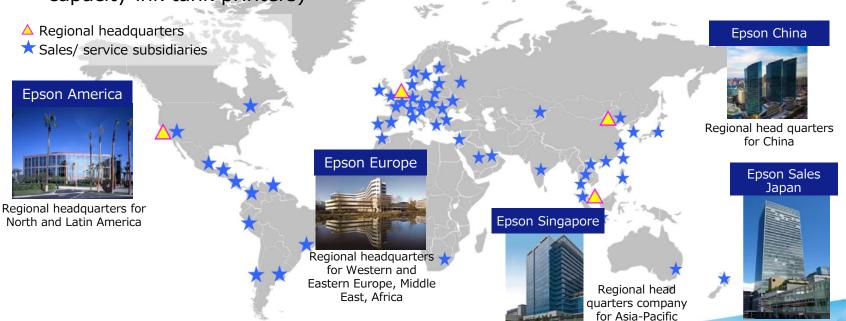

### Epson's Sales and Support Strengths

- Epson has sales and support sites in 64 locations around the world
- ◆ Selling laser printers, SIDM printers, POS printers, large-format printers, and projectors has given us relationships with a wide range of business channels

 We have the sales power to get the market to accept new concepts (such as highcapacity ink tank printers)