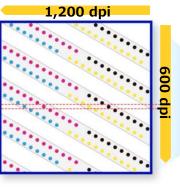

## 100 pages/ min.

\*A4 landscape view, single-side At standard resolution 600 x 1,200 dpi

- New key component technology developed as core of machine
  - New PrecisionCore linehead developed to achieve high-speed printing
  - Newly developed fast-drying ink enables faster speeds

◆ Offers the print resolution demanded in business documents

100 page / min. printing speed with standard resolution of 600 x 1,200 dpi

Paper feed direction

mm

Competing linehead product A: 180 mm <

Competing linehead product B: 360 mm