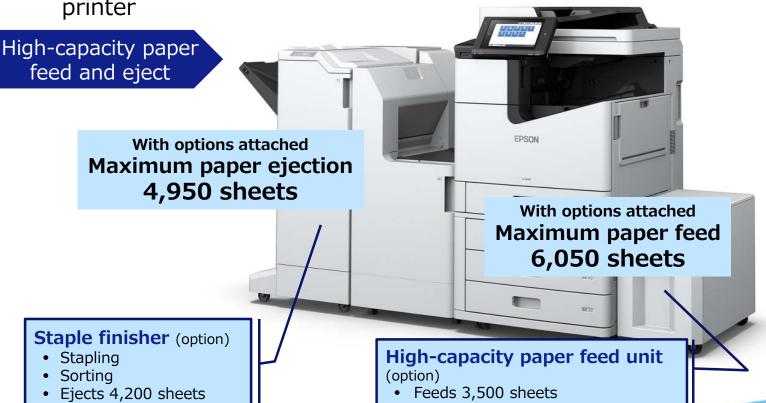

### Feature 2: Compact, Simple Structure

- Overwhelming speed in a compact size
- ◆ Simple structure allows for easy maintenance
- ◆ Ink is volume-efficient; high capacity means less ink replacement

# Feature 2: Compact, Simple Structure

◆ Simple structure means less-frequent parts replacement and other maintenance

Parts needing replacement if printing 20,000 pages per month for 60 months

LX-10000F/LX-7000F