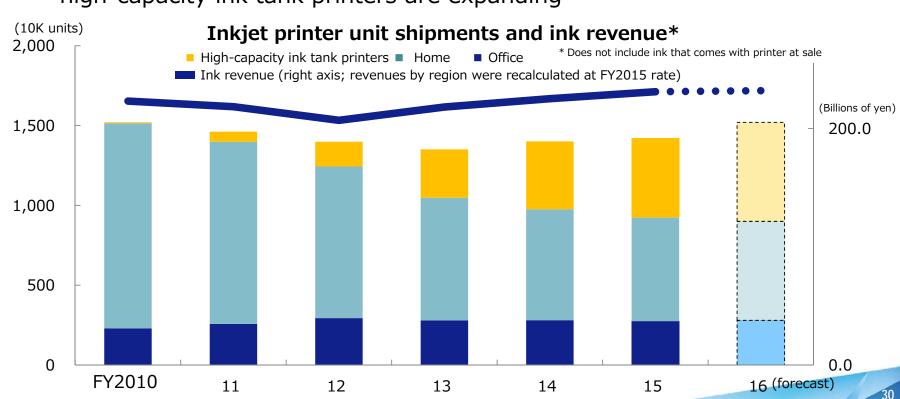

### State of the Printer Market

- Epson is expanding unit shipments by adding high-capacity ink tank printers
- The printer market overall is stagnant

### Strategic Inkjet Progress

 Strategy is going strong: Ink revenue has been steady, sales of high-capacity ink tank printers are expanding