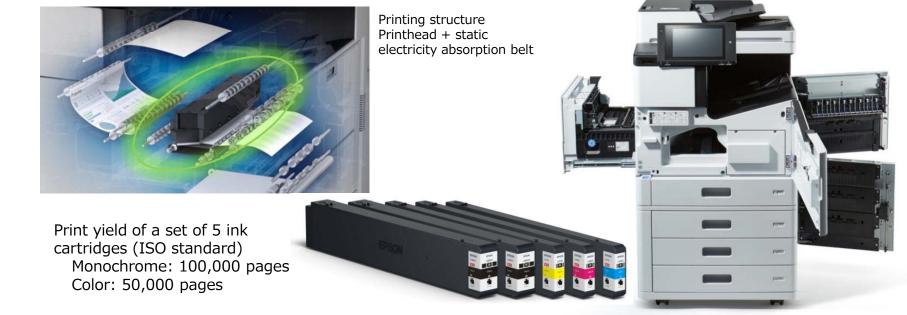

## 100 pages/ min.

\*A4 landscape view, single-side At standard resolution 600 x 1,200 dpi

- New key component technology developed as core of machine
  - New PrecisionCore linehead developed to achieve high-speed printing
  - Newly developed fast-drying ink enables faster speeds

### Development of PrecisionCore Linehead

- New PrecisionCore linehead developed for A3+ paper width, enabling high-speed printing
- Setting the newly developed PrecisionCore MicroTFP print chip diagonally allows for nozzles at high density and offers both high-quality printing and a compact size

### Ink Technology for High-Speed Printing, High Image Quality

- Newly developed fast-drying ink for high-speed printing
- With new ink and high-density linehead, get text printing with all the quality of laser printers, but high-speed
  - Vivid color printing, even on plain paper
  - ➤ Little penetration of ink into paper means less curl, less back copy, even on plain paper
  - > Sharp text quality rivalling that of laser printers
  - > Superior water-fastness and highlighter durability