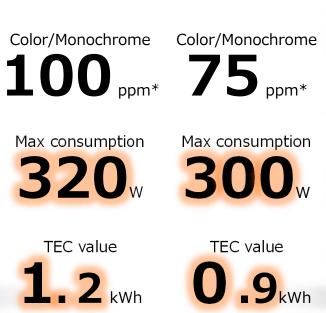

### Feature 3: Low Power Consumption (Max Consumption) EPSON

◆The greater the speed, the greater the difference in power consumption

# Feature 3: Low Power Consumption (TEC Value) **EPSON**

Overwhelming power savings vs. laser

### Theoretical Advantages: Inkjet vs. laser

◆The greater the speed, the greater the difference in power consumption