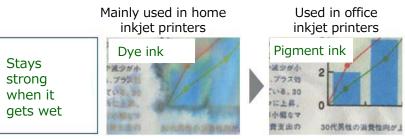

### Ink Technology for High-Speed Printing, High Image Quality

- Newly developed fast-drying ink for high-speed printing
- With new ink and high-density linehead, get text printing with all the quality of laser printers, but high-speed
  - Vivid color printing, even on plain paper
  - ➤ Little penetration of ink into paper means less curl, less back copy, even on plain paper
  - > Sharp text quality rivalling that of laser printers
  - > Superior water-fastness and highlighter durability