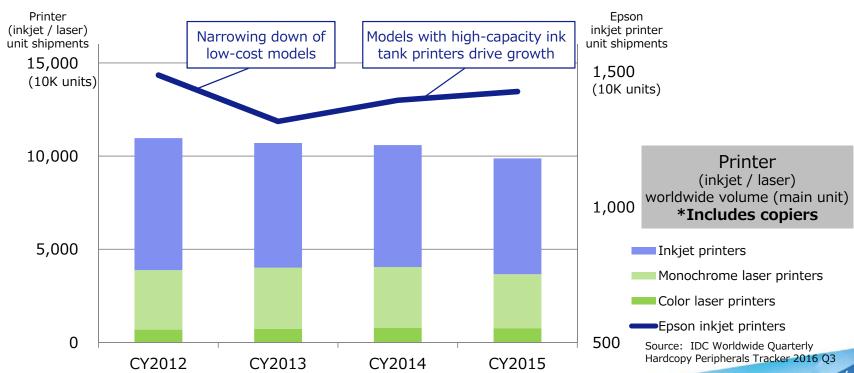

### State of the Printer Market

- Epson is expanding unit shipments by adding high-capacity ink tank printers
- The printer market overall is stagnant

### Inkjet Innovation in the Office Market