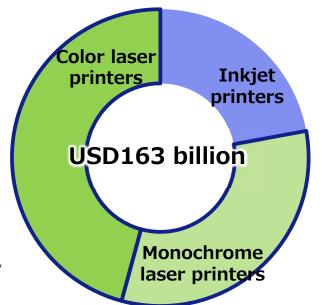

### Epson's Potential in the Printer Market

- Worldwide printer market is USD 163 billion
  - ➤ The laser printer\* market is about 3.5 times as large as the market for inkjet printers
- Epson plans to take advantage of the superiority of its inkjet printheads (PrecisionCore) to persuade people to shift to inkjets from laser

#### **Printers**

(inkjet / laser):
value of world market
(main unit + consumables)
\*Includes copiers

Data based on Epson research for CY2015

<sup>\*</sup> Laser printers: printers that use electrophotography (lasers, LEDs, etc.) to print; these are referred to collectively by the commonly known term "laser" in these slides