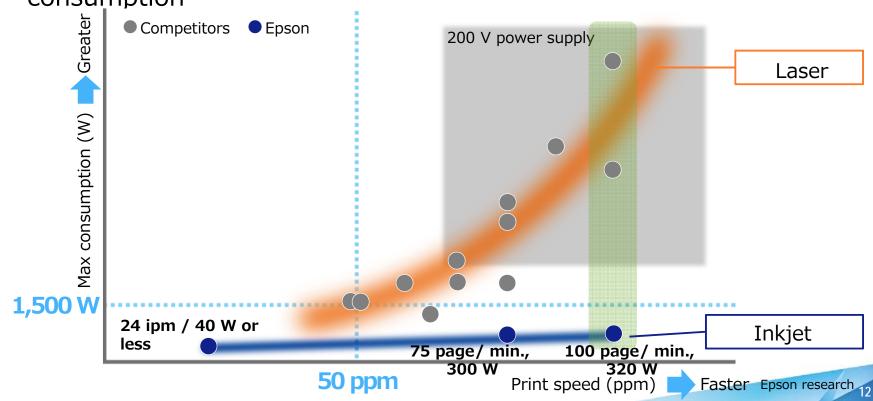

### Theoretical Advantages: Inkjet vs. laser

◆The greater the speed, the greater the difference in power consumption

### Feature 3: Low Power Consumption (Max Consumption) EPSON

◆The greater the speed, the greater the difference in power consumption