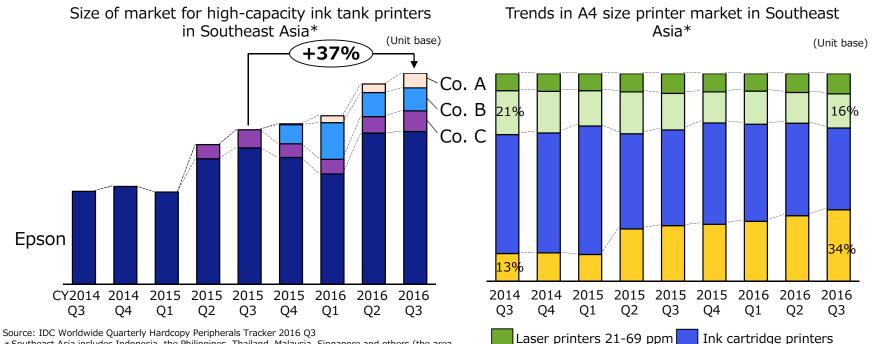

### Continued Growth of High-Capacity Ink Tank Printers **EPSON**

 As consumer recognition rises, the market keeps expanding. And a shift has begun from the low-end laser printer market.

\*Southeast Asia includes Indonesia, the Philippines, Thailand, Malaysia, Singapore and others (the area defined as "Asia/Pacific" by the IDC, exclusive of Australia, Hong Kong, India, Korea, New Zealand, PRC, Taiwan)

High-capacity ink tank printers

Laser printers 1-20 ppm

### Continued Growth of High-Capacity Ink Tank Printers **EPSON**

• We recognize that there is room for further growth worldwide

Source: IDC Worldwide Quarterly Hardcopy Peripherals Tracker 2016 Q3