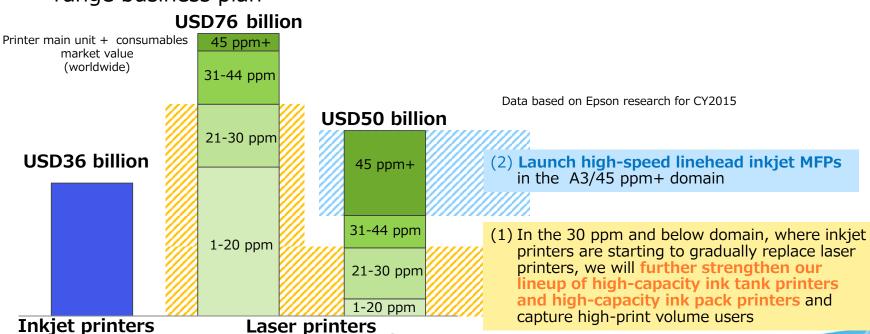

### Epson's Potential in the Printer Market

- Worldwide printer market is USD 163 billion
  - ➤ The laser printer\* market is about 3.5 times as large as the market for inkjet printers
- Epson plans to take advantage of the superiority of its inkjet printheads (PrecisionCore) to persuade people to shift to inkjets from laser

#### **Printers**

(inkjet / laser):
value of world market
(main unit + consumables)
\*Includes copiers

Data based on Epson research for CY2015

<sup>\*</sup> Laser printers: printers that use electrophotography (lasers, LEDs, etc.) to print; these are referred to collectively by the commonly known term "laser" in these slides

### Office Inkjet Printer Strategy

- ◆ Shift the vast copier and laser printer market to inkjet printers
- ◆ Launch innovative high-speed linehead inkjet MFPs, etc., to build product strength, and build a business platform for sales growth under our next midrange business plan