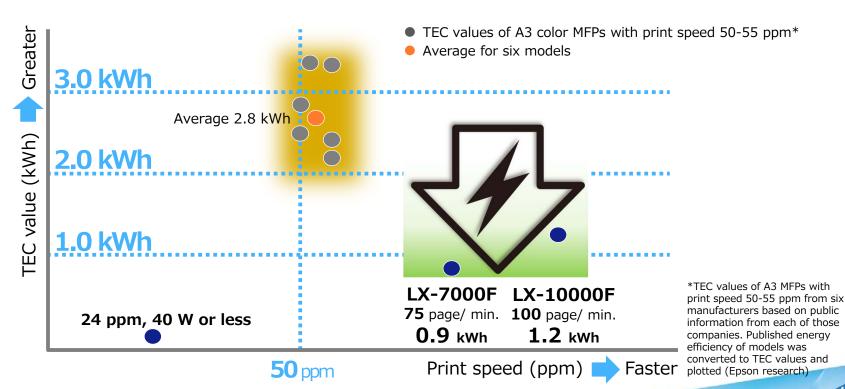

# Feature 3: Low Power Consumption (TEC Value) **EPSON**

Overwhelming power savings vs. laser