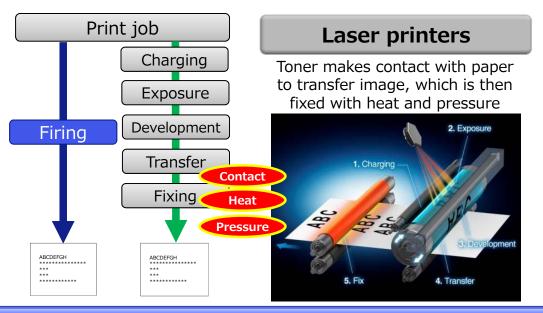

### Theoretical Advantages: Inkjet vs. laser

Non-contact, no heat, simple structure

#### **Inkjet printers**

Non-contact printing: just a jet of tiny ink droplets fired at paper

Inkjet printers have a simple structure

Low TCO, low power consumption, little waste, few parts to
replace, few breakdowns

#### **Characteristics**

- Non-heating, so head performance does not deteriorate, types of ink less limited
- Complex structure, hard to manufacture

### Thermal

Ink is fired after heat causes air bubbles to form

#### **Characteristics**

- Heater deteriorates, types of ink limited
- Simple structure