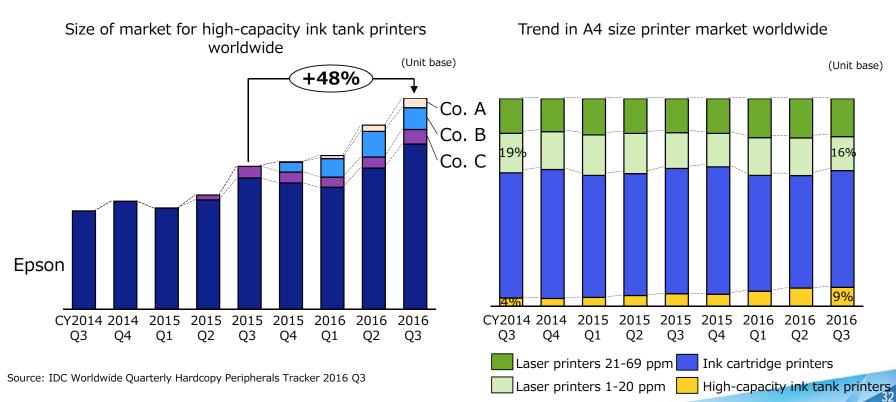

### Continued Growth of High-Capacity Ink Tank Printers **EPSON**

 As consumer recognition rises, the market keeps expanding. And a shift has begun from the low-end laser printer market.

\*Southeast Asia includes Indonesia, the Philippines, Thailand, Malaysia, Singapore and others (the area defined as "Asia/Pacific" by the IDC, exclusive of Australia, Hong Kong, India, Korea, New Zealand, PRC, Taiwan)

High-capacity ink tank printers

Laser printers 1-20 ppm

### Continued Growth of High-Capacity Ink Tank Printers **EPSON**

• We recognize that there is room for further growth worldwide

Source: IDC Worldwide Quarterly Hardcopy Peripherals Tracker 2016 Q3